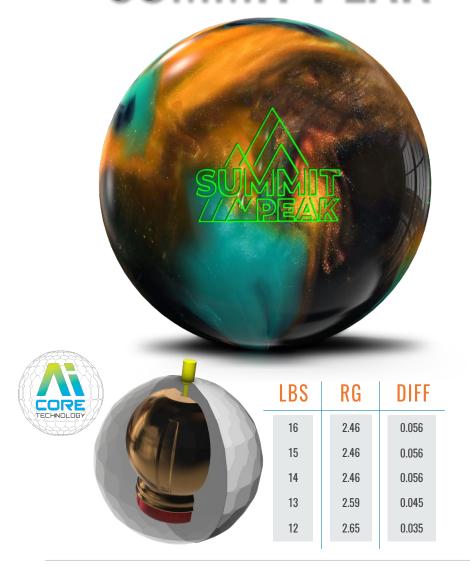

#### COVERSTOCK

TX-23™ Pearl Reactive

#### **WEIGHT BLOCK**

Centripetal™ HD - A.I.

#### **FACTORY FINISH**

Reacta Gloss™

#### BALL COLOR

Goldenrod / Mint / Iridium

# **SUMMIT PEAK**

The Summit Peak is precision-crafted to create a unique shape unlike anything else in your bag. With the Centripetal HD packed inside the A.I. Core we've pushed the limits of RG and differential further than we ever have before. It was our Product Development team's goal to create a ball that instills confidence it will never miss the spot. The RG and differential combination ensures the Summit Peak revs up early and keeps shaping down lane, where it matters most. Because the early part of the lane gets beaten up the most, TX-23 Pearl makes sure the ball won't burn up too early. TX-23 is an improved formula derived from TX-16™ (Phaze™ II) that gives enhanced oil absorption for even better grip on those slick conditions. Feel free to adjust the surface for an even more potent response.